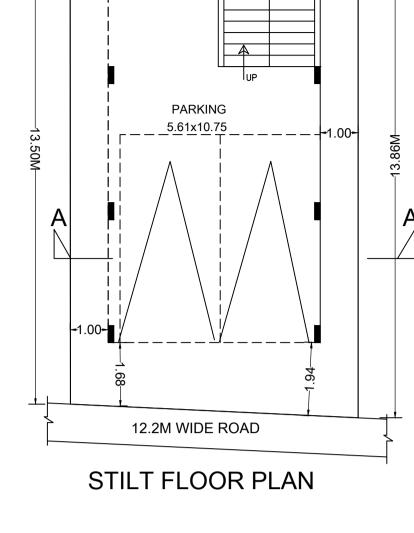

| Required Parki     | ng(Table 7  | a)                          |          |       |      |
|--------------------|-------------|-----------------------------|----------|-------|------|
| Block              | Туре        | SubUse                      | Area     | Un    | iits |
| Name               | туре        | Subuse                      | (Sq.mt.) | Reqd. | Pi   |
| A<br>(RESIDENTIAL) | Residential | Plotted Resi<br>development | 50 - 225 | 1     |      |
|                    | Total :     |                             | -        | -     | -    |

# Parking Check (Table 7b)

| Vehicle Type  | Re  | qd.           |    |
|---------------|-----|---------------|----|
|               | No. | Area (Sq.mt.) | No |
| Car           | 2   | 27.50         | 2  |
| Total Car     | 2   | 27.50         | 2  |
| TwoWheeler    | -   | 13.75         | 4  |
| Other Parking | -   | -             | -  |
| Total         |     | 41.25         |    |

# **TERRACE FLOOR PLAN**

| Area (Sq.mt.) |
|---------------|
| 27.50         |
| 27.50         |
| 10.00         |
| 13.52         |
| 51.02         |
| 51.02         |
|               |