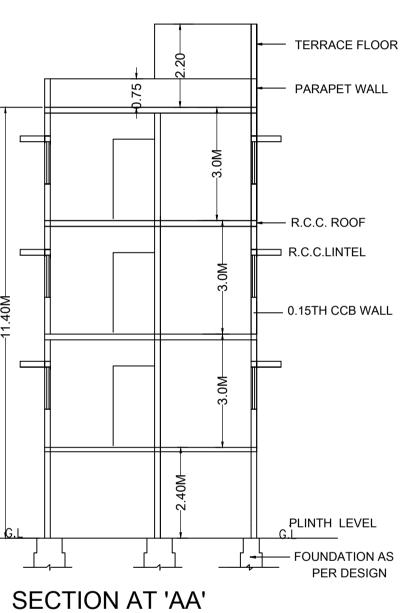

# Block : A (RESIDENTIAL)

| Floor Name                          | Total Built Up |           |         | Proposed FAR<br>Area (Sq.mt.) | Total FAR Area | Tnmt (No.) |
|-------------------------------------|----------------|-----------|---------|-------------------------------|----------------|------------|
|                                     | Area (Sq.mt.)  | StairCase | Parking | Resi.                         | (Sq.mt.)       |            |
| Terrace Floor                       | 8.91           | 8.91      | 0.00    | 0.00                          | 0.00           | 00         |
| Second Floor                        | 49.41          | 0.00      | 0.00    | 49.41                         | 49.41          | 01         |
| First Floor                         | 60.33          | 0.00      | 0.00    | 60.33                         | 60.33          | 01         |
| Ground Floor                        | 60.33          | 0.00      | 0.00    | 60.33                         | 60.33          | 01         |
| Stilt Floor                         | 60.34          | 0.00      | 51.02   | 0.00                          | 9.32           | 00         |
| Total:                              | 239.32         | 8.91      | 51.02   | 170.07                        | 179.39         | 03         |
| Total Number of<br>Same Blocks<br>: | 1              |           |         |                               |                |            |
| Total:                              | 239.32         | 8.91      | 51.02   | 170.07                        | 179.39         | 03         |

# FAR & Tenement Details

| Block              | No. of Same<br>Bldg | Total Built Up<br>Area (Sq.mt.) | ea (Sq.mt.) |         | Proposed FAR<br>Area<br>(Sq.mt.) | Total FAR<br>Area (Sq.mt.) | Tnmt (No.) |
|--------------------|---------------------|---------------------------------|-------------|---------|----------------------------------|----------------------------|------------|
|                    | -                   |                                 | StairCase   | Parking | Resi.                            |                            |            |
| A<br>(RESIDENTIAL) | 1                   | 239.32                          | 8.91        | 51.02   | 170.07                           | 179.39                     | 03         |
| Grand Total:       | 1                   | 239.32                          | 8.91        | 51.02   | 170.07                           | 179.39                     | 3.00       |