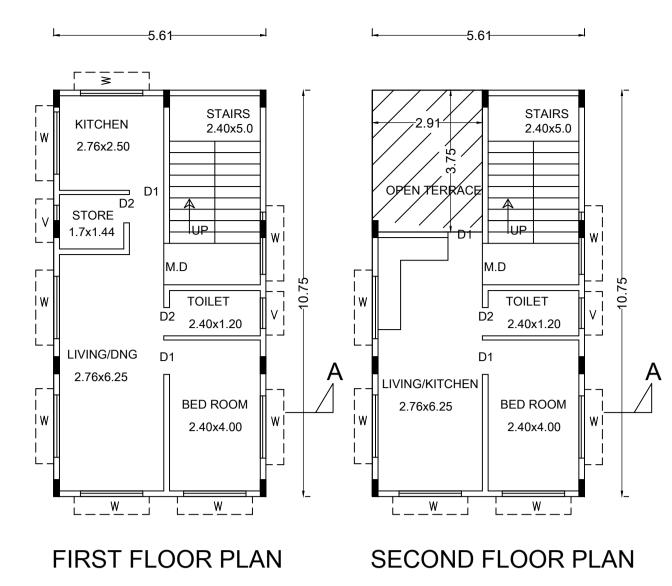

# SCHEDULE OF JOINERY:

| BLOCK NAME      | NAME | LENGTH | HEIGHT | NOS |
|-----------------|------|--------|--------|-----|
| A (RESIDENTIAL) | D2   | 0.75   | 2.10   | 05  |
| A (RESIDENTIAL) | D1   | 0.91   | 2.10   | 06  |
| A (RESIDENTIAL) | M.D  | 1.10   | 2.10   | 03  |

## SCHEDULE OF JOINERY:

| BLOCK NAME      | NAME | LENGTH | HEIGHT | NOS |
|-----------------|------|--------|--------|-----|
| A (RESIDENTIAL) | V    | 1.00   | 0.60   | 05  |
| A (RESIDENTIAL) | W1   | 1.50   | 1.20   | 04  |
| A (RESIDENTIAL) | W    | 2.20   | 1.20   | 22  |

# UnitBUA Table for Block :A (RESIDENTIAL)

| FLOOR                | Name     | UnitBUA Type | UnitBUA Area | Carpet Area | No. of Rooms | No. of Tenement |
|----------------------|----------|--------------|--------------|-------------|--------------|-----------------|
| FIRST FLOOR<br>PLAN  | SPLIT R2 | FLAT         | 60.33        | 60.33       | 5            | 1               |
| GROUND<br>FLOOR PLAN | SPLIT R1 | FLAT         | 60.33        | 60.33       | 5            | 1               |
| SECOND<br>FLOOR PLAN | SPLIT R3 | FLAT         | 49.41        | 49.41       | 3            | 1               |
| Total:               | -        | -            | 170.07       | 170.07      | 13           | 3               |