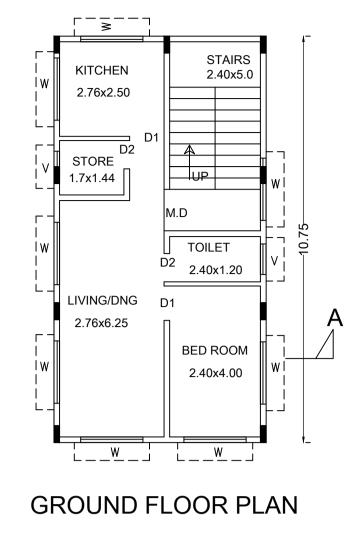

# SCHEDULE OF JOINERY:

| BLOCK NAME      | NAME | LENGTH | HEIGHT | NOS |
|-----------------|------|--------|--------|-----|
| A (RESIDENTIAL) | D2   | 0.75   | 2.10   | 05  |
| A (RESIDENTIAL) | D1   | 0.91   | 2.10   | 06  |
| A (RESIDENTIAL) | M.D  | 1.10   | 2.10   | 03  |

## SCHEDULE OF JOINERY:

| BLOCK NAME      | NAME | LENGTH | HEIGHT | NOS |
|-----------------|------|--------|--------|-----|
| A (RESIDENTIAL) | V    | 1.00   | 0.60   | 05  |
| A (RESIDENTIAL) | W1   | 1.50   | 1.20   | 04  |
| A (RESIDENTIAL) | W    | 2.20   | 1.20   | 22  |

# UnitBUA Table for Block :A (RESIDENTIAL)

| FLOOR                | Name     | UnitBUA Type | UnitBUA Area | Carpet Area | No. of Rooms | No. of Tenement |
|----------------------|----------|--------------|--------------|-------------|--------------|-----------------|
| FIRST FLOOR<br>PLAN  | SPLIT R2 | FLAT         | 60.33        | 60.33       | 5            | 1               |
| GROUND<br>FLOOR PLAN | SPLIT R1 | FLAT         | 60.33        | 60.33       | 5            | 1               |
| SECOND<br>FLOOR PLAN | SPLIT R3 | FLAT         | 49.41        | 49.41       | 3            | 1               |
| Total:               | -        | -            | 170.07       | 170.07      | 13           | 3               |